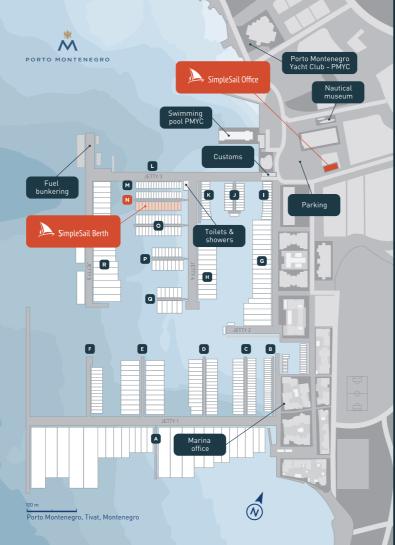

## **Our Bases**

SimpleSail's fleet is located in the marinas of Montenegro and Croatia: Porto Montenegro in Tivat and ACI Veljko Barbieri in Slano.

Our customers can use round-the-clock services, which include mooring assistant, connection of shore power and water, comfortable showers and toilets. SimpleSail's offices and reception desk are open from 10 A.M. to 7 P.M., from Monday to Saturday.

There are swimming pools, restaurants, shops and car parking within walking distance on the territory of both marinas. In Porto Montenegro, it is possible to go through border and customs procedures. Moreover, a filling station is operating there. All of these services are also available in Croatian Dubrovnik and Cavtat.

## SimpleSail Montenegro

Marina Porto Montenegro, Berth «N» 42°25.974'N, 18°41.411'E Obala bb, 85320, Tivat, Montenegro

> Nearby airports: Tivat - 4 km Dubrovnik - 49 km Podgorica - 89 km

Base manager: +382 69 207 505