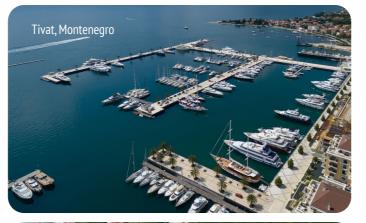

## **Our Bases**

SimpleSail's fleet is located in the marinas of Montenegro and Croatia: Porto Montenegro in Tivat and ACI Veljko Barbieri in Slano.

Our customers can use round-the-clock services, which include mooring assistant, connection of shore power and water, comfortable showers and toilets. SimpleSail's offices and reception desk are open from 10 A.M. to 7 P.M., from Monday to Saturday.

## SimpleSail Montenegro

Marina Porto Montenegro, Berth «N» 42°25.974'N, 18°41.411'E Obala bb, 85320, Tivat, Montenegro

> Nearby airports: Tivat - 4 km Dubrovnik - 49 km Podgorica - 89 km

Base manager: +382 69 207 505