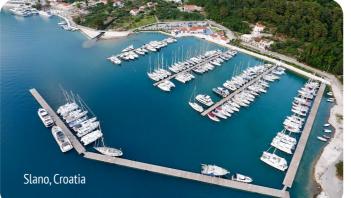

## **Our Bases**

SimpleSail's fleet is located in the marinas of Montenegro and Croatia: Porto Montenegro in Tivat and ACI Veljko Barbieri in Slano.

Our customers can use round-the-clock services, which include mooring assistant, connection of shore power and water, comfortable showers and toilets. SimpleSail's offices and reception desk are open from 10 A.M. to 7 P.M., from Monday to Saturday.

## SimpleSail Croatia

Marina ACI Veljko Barbieri, Slano 42°46.962'N, 17°53.257'E D8, 20232, Slano, Croatia