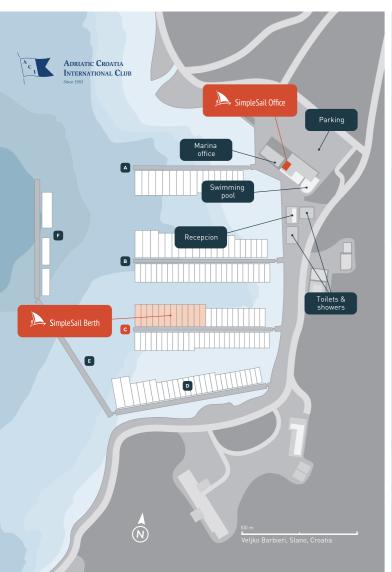

## SimpleSail Croatia

Marina ACI Veljko Barbieri, Slano 42°46.962'N, 17°53.257'E D8, 20232, Slano, Croatia